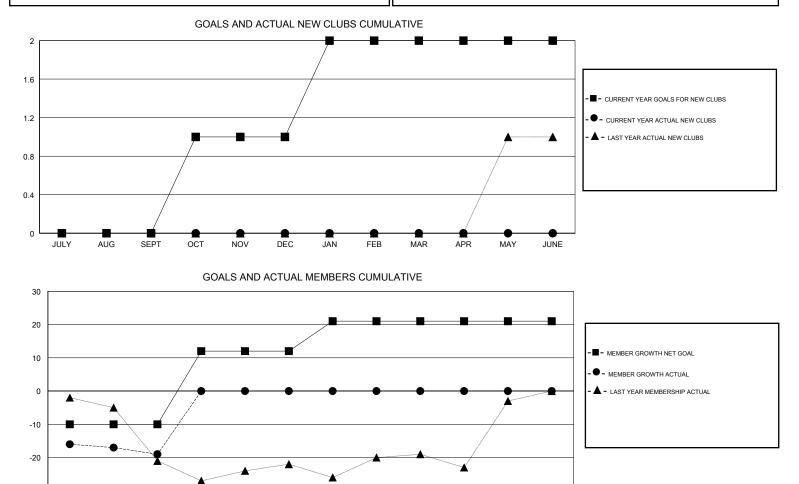

## GMT CA

| Clubs                 |               |           |               | Members               |                           |                         |                                                    |
|-----------------------|---------------|-----------|---------------|-----------------------|---------------------------|-------------------------|----------------------------------------------------|
| RESULTS FOR 2017-2018 |               |           |               | RESULTS FOR 2017-2018 |                           |                         |                                                    |
| QUARTER               | NEW CLUB GOAL | NEW CLUBS | DROPPED CLUBS | QUARTER               | MEMBER GROWTH NET<br>GOAL | MEMBER GROWTH<br>ACTUAL | DROPPED<br>MEMBERS ACTUAL<br>(including transfers) |
| JULY/AUG/SEPT         | 0             | 0         | 0             | JULY/AUG/SEPT         | -10                       | 7                       | 26                                                 |
| OCT/NOV/DEC           | 1             | 0         | 0             | OCT/NOV/DEC           | 22                        | 0                       | 0                                                  |
| JAN/FEB/MAR           | 1             | 0         | 0             | JAN/FEB/MAR           | 9                         | 0                       | 0                                                  |
| APR/MAY/JUNE          | 0             | 0         | 0             | APR/MAY/JUNE          | 0                         | 0                       | 0                                                  |

-30 JULY AUG SEPT OCT NOV DEC JAN FEB MAR APR MAY JUNE

| DROPPED CLUBS: 0 | 5 CLUBS OF 45 ADDED 1 OR MORE<br>NEW MEMBERS | GENDER DISTRIBUTION<br>MALE 676 (65.50%)<br>FEMALE 356 (34.50%) |     |
|------------------|----------------------------------------------|-----------------------------------------------------------------|-----|
| DROPPED MEMBERS  |                                              | Women Percentage Fiscal Year Goal: 35%                          |     |
| DECEASED 3       | CLICK HERE FOR CUMULATIVE<br>MEMBERSHIP DATA | TOTAL FAMILY UNIT MEMBERS                                       |     |
| CLUB CANCELLED 0 |                                              |                                                                 |     |
| OTHER 23         |                                              | FAMILY MEMBERS PAYING HALF<br>DUES                              | 125 |
| TOTAL 26         |                                              |                                                                 |     |